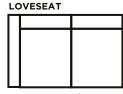

#### SOFAS

113cm / 44in

173cm / 68in

205cm / 81in

MODULES (ARMREST ON LEFT OR RIGHT)

86cm / 34in

147cm / 58in

CHAISE