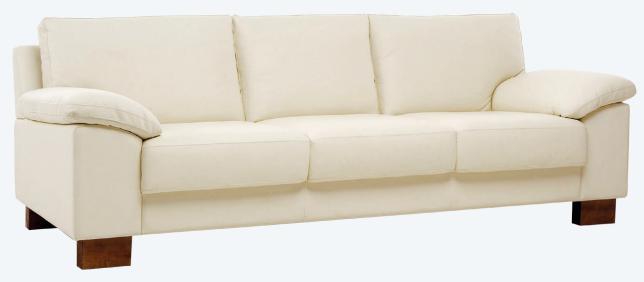

### **Poet Collection**

Poet features cozy and soft lines with Over padded Arms.

#### FRAME CONSTRUCTION

Individually bench-made by Scandinavian craftsmen.

Seat Frame constructed of select SOLID SPRUCE with finger joints and no-zag springs (at least four per seat).

Back parts constructed with Mortise & Tenon design for extraordinary durability. Exterior sides and back fully padded.