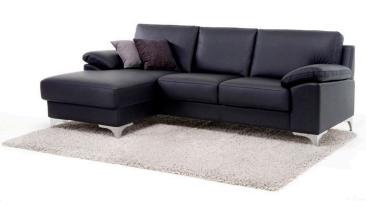

#### SOFAS

113cm / 44in

173cm / 68in

205cm / 81in

MODULES (ARMREST ON LEFT OR RIGHT)

86cm / 34in

147cm / 58in

CHAISE

87cm / 34in (seat width: 60cm / 24in)