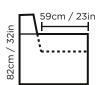

ombination.
- 2. Choose upholstery: Available with hundreds of upholstery materials and colors.
- 3. Choose details: Sitting comfort, contrast stitching, functions and extras.
- 4. Choose legs: Tens of wooden or metal legs.

#### FRAME CONSTRUCTION

Individually bench-made by Scandinavian craftsmen.

Seat Frame constructed of select SOLID SPRUCE with finger joints and no-zag springs (at least four per seat).

Back parts constructed with Mortise & Tenon design for extraordinary durability. Exterior sides and back fully padded.

#### WOOD







Natural

Walnut

Wenge

#### COMFORT

Soft, Medium, Hard

#### **FUNCTIONS**

#### **LEGS**

Wood, Metal

#### **UPHOLSTERY**

Leather, Fabric, Compination

#### **EXTRA**

**Bold stitching** 

#### MEASURES (Total height with 10cm/4in height legs)



94cm / 37in

#### SOFAS



113cm / 44in



173cm / 68in



205cm / 81in



MODULES (ARMREST ON LEFT OR RIGHT)



86cm / 34in



147cm / 58in



CHAISE

87cm / 34in (seat width: 60cm / 24in)