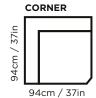

#### MEASURES (Total height with 10cm/4in height legs)

94cm / 37in

#### SOFAS

113cm / 44in

173cm / 68in

205cm / 81in

MODULES (ARMREST ON LEFT OR RIGHT)

86cm / 34in

147cm / 58in

CHAISE