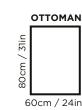

#### SOFAS

113cm / 44in

173cm / 68in

205cm / 81in

MODULES (ARMREST ON LEFT OR RIGHT)

86cm / 34in

147cm / 58in

CHAISE

87cm / 34in (seat width: 60cm / 24in)