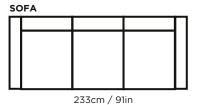

#### SOFAS

113cm / 44in

173cm / 68in

205cm / 81in

MODULES (ARMREST ON LEFT OR RIGHT)

86cm / 34in

147cm / 58in

CHAISE