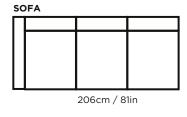

#### SOFAS

113cm / 44in

173cm / 68in

205cm / 81in

MODULES (ARMREST ON LEFT OR RIGHT)

86cm / 34in

147cm / 58in

CHAISE