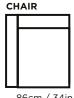

ls: Sitting comfort, contrast stitching, functions and extras.
- 4. Choose legs: Tens of wooden or metal legs.

#### FRAME CONSTRUCTION

Individually bench-made by Scandinavian craftsmen.

Seat Frame constructed of select SOLID SPRUCE with finger joints and no-zag springs (at least four per seat).

Back parts constructed with Mortise & Tenon design for extraordinary durability. Exterior sides and back fully padded.

#### WOOD







Natural

Walnut

Wenge

#### COMFORT

Soft, Medium, Hard

#### **FUNCTIONS**

#### **LEGS**

Wood, Metal

#### **UPHOLSTERY**

Leather, Fabric, Compination

#### **EXTRA**

**Bold stitching** 

#### MEASURES (Total height with 10cm/4in height legs)



94cm / 37in

#### SOFAS



113cm / 44in



173cm / 68in



205cm / 81in



MODULES (ARMREST ON LEFT OR RIGHT)



86cm / 34in



147cm / 58in



CHAISE

87cm / 34in (seat width: 60cm / 24in)